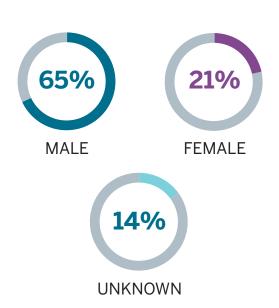

# MEET OUR MEMBERS,\* YOUR NEW CLIENTS.

12,000+

SEASONED, SUCCESSFUL, TRUSTED DECISION-MAKERS

\$139,000

AVERAGE MEMBER COMPENSATION

**76%**OF AAPL MEMBERS ARE 30-59 YEARS OLD