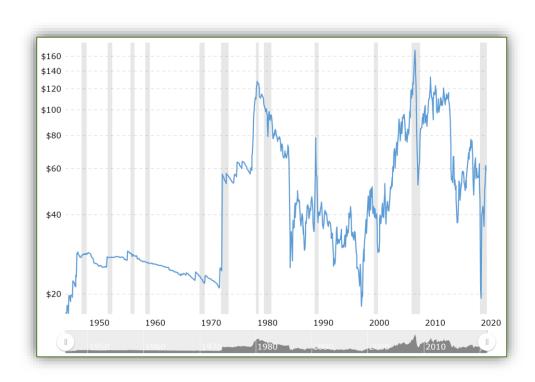

### OIL PRICE & LABOR TRENDS

\$160 \$120 \$100 \$80 \$60 \$40 \$20 \$20 \$200 \$2005 \$2010 \$2015 \$2010 \$2010 \$2010 \$2010 \$2010 \$2010 \$2010 \$2010

Past 75 Years

Past 20 Years

We know it is a cyclical industry, but are the cycles contracting?