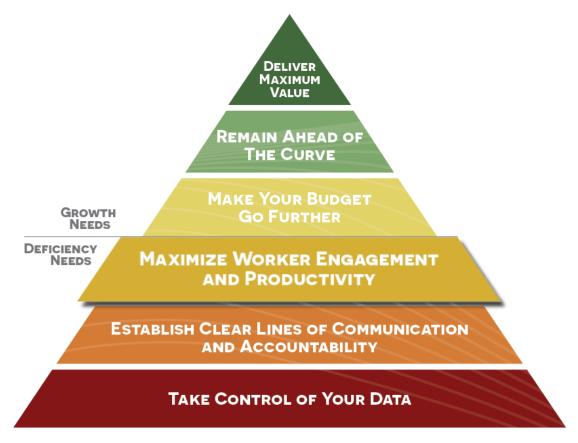

# MAXIMIZE WORKER ENGAGEMENT AND PRODUCTIVITY / BUILD CULTURE

Everyone deserves a coach or mentor.

Supervisors conduct frequent one-on-ones

- Establish focus
- Exploration
- Action planning
- Closing

The best person for the job is not always local.

- Outsource to augment internal staff
- Embrace value-based compensation models
- Leverage experts who focus on one process