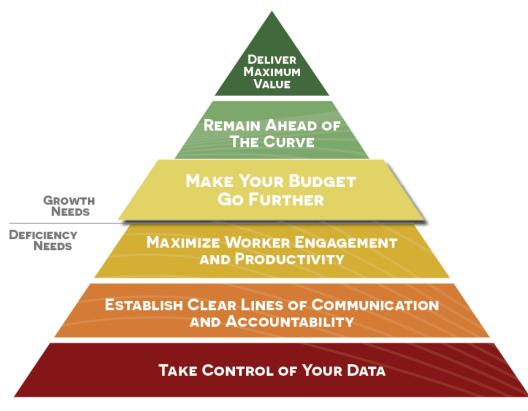

#### THE NEW NORMAL

How will internal oil and gas operations be different?

- Less full-time staff than previously employed
- Same need for critical matters and operations handled
- Supplement the workforce with contractors and technology

### THE NEW NORMAL

Being able to have plug and play resources that are available however and whenever needed.

When 3rd party groups are used, work can often be billed to a well or prospect, thereby saving the G&A budget.